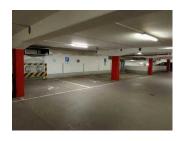

## **Underground parking lot**

Underground parking lot

(c)Julia Marmulla

Underground parking lot

(c)Julia Marmulla

Underground parking lot

(c)Julia Marmulla

#### **Underground parking lot (basement)**

Underground parking lot

(c)Julia Marmulla

Underground parking lot

(c)Julia Marmulla

There is a general parking lot available.

There is at least one parking space for people with disabilities.

There is/are 4 parking space(s) for people with disabilities.

Parking space width: 348 cm

Parking space length: 505 cm

Distance from the parking space(s) for people with disabilities to the entrance area: 80 m

The parking space(s) for people with disabilities is/are marked.