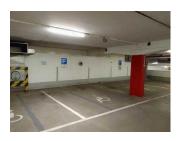

## **Underground parking lot**

Underground parking lot

(c)Julia Marmulla

Underground parking lot

(c)Julia Marmulla

Underground parking lot

(c)Julia Marmulla

#### **Underground parking lot (basement)**

Underground parking lot

(c)Julia Marmulla

Underground parking lot

(c)Julia Marmulla

There is a general parking lot available.

There is at least one parking space for people with disabilities.

There is/are 4 parking space(s) for people with disabilities.

Parking space width: 348 cm

Parking space length: 505 cm

Distance from the parking space(s) for people with disabilities to the entrance area: 80 m

The parking space(s) for people with disabilities is/are marked.