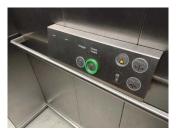

#### Elevator from the underground parking to the forecourt

Elevator from the underground parking to the forecourt

(c)Julia Marmulla

Elevator from the underground parking to the forecourt

(c)Julia Marmulla

An outgoing emergency call in the elevator is confirmed audibly, e.g. by an intercom system. An outgoing emergency call in the elevator is confirmed visually, e.g. by a digitally printed text field.