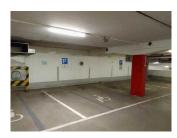

## **Underground parking lot**

Underground parking lot

(c)Julia Marmulla

Underground parking lot

(c)Julia Marmulla

Underground parking lot

(c)Julia Marmulla

#### **Underground parking lot (basement)**

Underground parking lot

(c)Julia Marmulla

Underground parking lot

(c)Julia Marmulla

There is a general parking lot available.

There is at least one parking space for people with disabilities.

There is/are 4 parking space(s) for people with disabilities.

Parking space width: 348 cm

Parking space length: 505 cm

Distance from the parking space(s) for people with disabilities to the entrance area: 80 m

The parking space(s) for people with disabilities is/are marked.